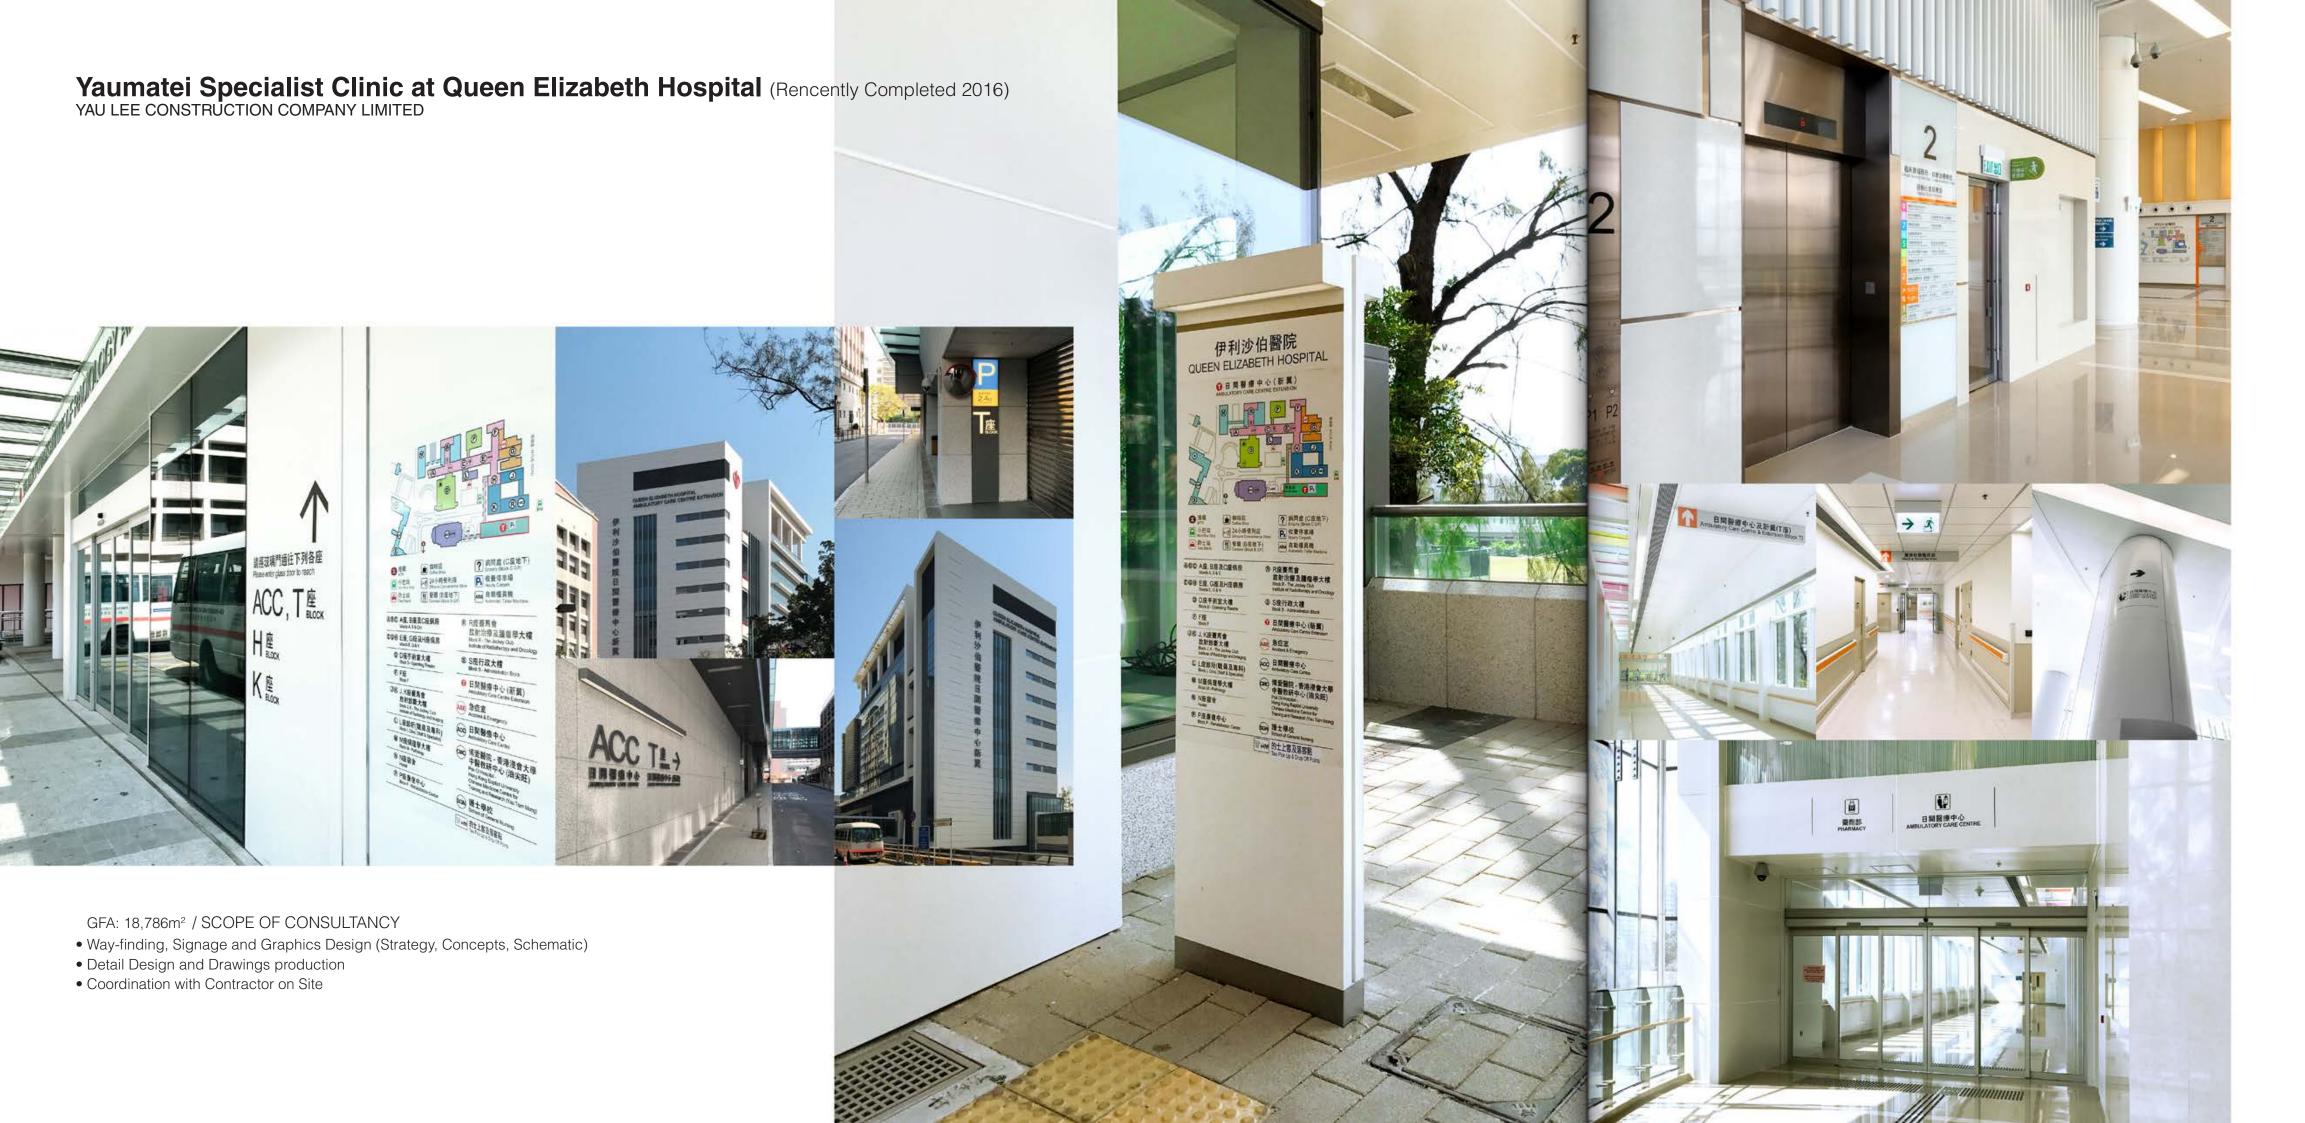

## Kai Tak Phase 1B Public Housing (Completed 2013) HOUSING AUTHORITY / CHAU KU LEUNG ARCHITECTS & ENGINEERS LIMITED

GFA: 319,663m² / SCOPE OF CONSULTANCY

- Way-finding, Signage and Graphics Design (Strategy, Concepts, Schematic)
  Detail Design and Drawings production
  Tender Preparation
  Coordination with Contractor on Site

- Inspection of Defects

Anderson Road Site A & B Public Housing (Currently Ongoing Project) HOUSING AUTHORITY / CHAU KU LEUNG ARCHITECTS & ENGINEERS LIMITED

#### **Harmonious Oasis**

With a history as the largest stone quarry in Kowloon area, Anderson Road area witnessed the days of hardship in the development of Hong Kong, from the small village to a metropolitan city.

Anderson Road will enter to a new stage of history, from a stone quarry to a new oasis of habitation for people of Hong Kong. With a strong team of Architectural Design and Building Construction Professionals, design for Public Housing in Hong Kong will enter a new era, i.e. with new perspective and thoughtfulness on the Inhabitants and the Environment. Design concern to every levels of details. Graphics and Way-finding System will inspire new ideas and concern on: