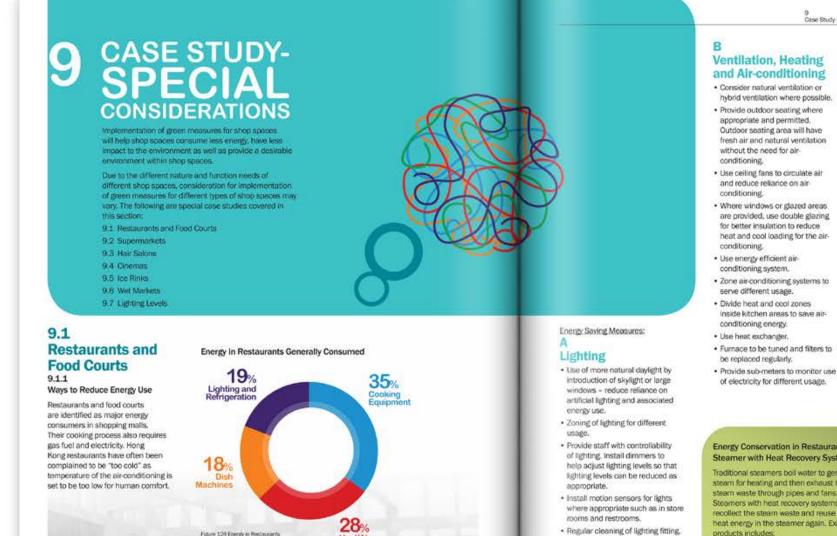

### Hong Kong Green Shop Guide (Completed 2014)

9 9.1 Case Study - Special Considerations Restaurants and Food Courts

· Provide positive pressurization to dining areas to prevent infiltration of exterior hot air and pollutants

where restaurants are connected

· Install occupancy sensor wherever

people seldom go (e.g. store

Use of refrigerant with Ozone Depletion Potential (ODP) of zero

If cooling tower is used, comply

Legionnaires' Disease and CoP

Good insulation of pipes and air

for Water-Cooled Air Conditioning

the CoP for Prevention of

or Global Warming Potential (GWP)

· Good insulation of pipes.

of less than 100.

· Use of solar film.

**Heat Recovery** 

directly to exterior.

- hybrid ventilation where possible. Provide outdoor seating where appropriate and permitted. Outdoor seating area will have fresh air and natural ventilation
- . Where windows or glazed areas are provided, use double glazing heat and cool loading for the air-
- · Zone air-conditioning systems to
- Divide heat and cool zones inside kitchen areas to save air-
- . Furnace to be tuned and filters to

#### Use heat recovery where possible. For steaming equipment, consider waste heat recovery from electric

or gas steam cabinet and installation of heat recovery unit to generate hot water for other application such as dish washing.

- Higher reflectance of walls, ceiling and floor if possible. LED exit sign.
- · Energy efficient lighting, e.g. compact fluorescent lamp (CFL), T5 tube, LED, etc.
- Regular cleaning of lighting fitting,
  - help in reducing overall gas / electricity

#### ergy Conservation in Restaurants: Steamer with Hea amer with Heat Recovery System

team for heating and then exhaust the team waste through pipes and fans. recollect the steam waste and reuse it as found the steamer again. Existing Uniform

- lower the room temperature of kitchens allow employees to experience "cool kitchen effect"
- Reduce warming effect to the surroundings: temperature of the exhaust steam is greatly reduced from 250°C to 130°C