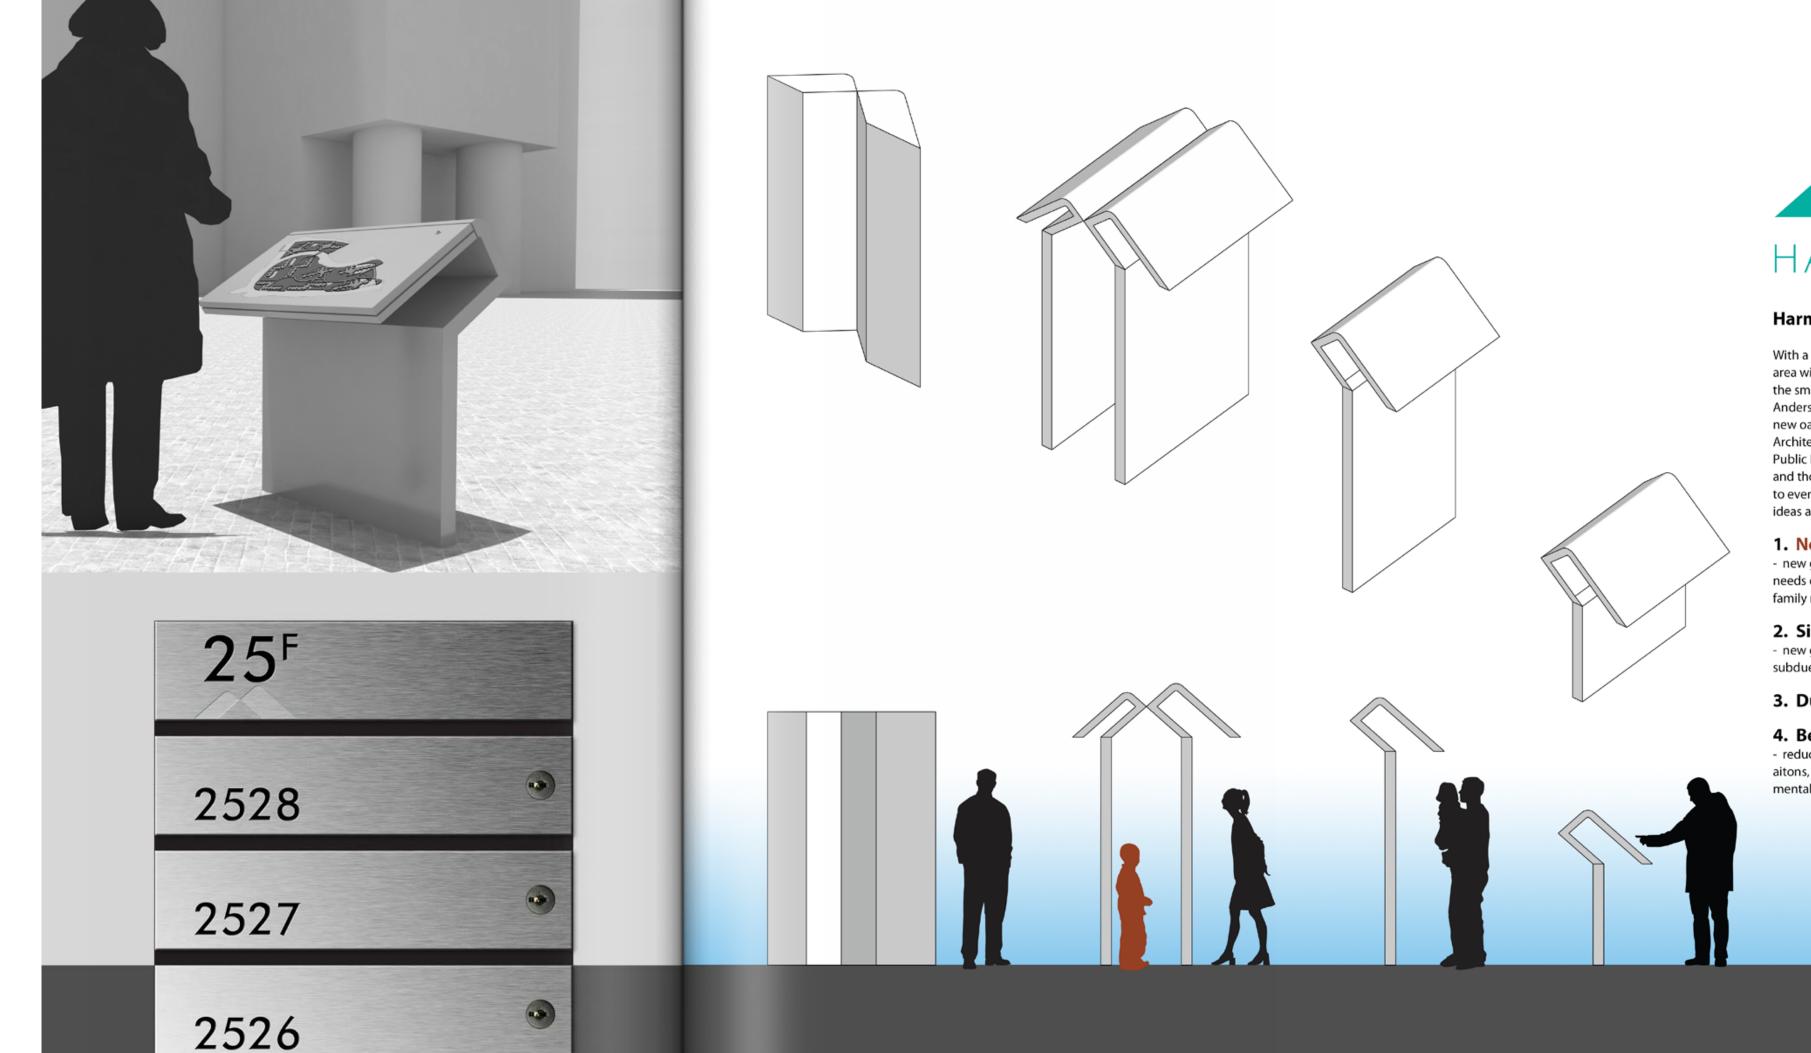

#### **Harmonious Oasis**

With a history as the largest stone quarry in Kowloon area, Anderson Road area witnessed the days of hardship in the development of Hong Kong, from the small village to a metropolitan city.

Anderson Road will enter to a new stage of history, from a stone quarry to a new oasis of habitation for people of Hong Kong. With a strong team of Architectural Design and Building Construction Professionals, design for Public Housing in Hong Kong will enter a new era, i.e. with new perspective and thoughtfulness on the Inhabitants and the Environment. Design concern to every levels of details. Graphics and Way-finding System will inspire new ideas and concern on:

#### 1. Need of the Little Ones

 new graphics and way-finding system will also take into concern on the needs of the children inhabitants. It promotes sense of involvement of all the family members to the new Anderson Road residential neighborhood.

#### 2. Simple is Beauty and Power

- new graphics and way-finding system will follow doctrine of Simplicity, of subdued beauty, power in communication, and economical production.

### 3. Durability

#### 4. Being Green

reduce in power consumption, e.g. input of solar fittings for exterior applications, use of LEDs, modular strategies for interior signage, use of environmental friendly materials.