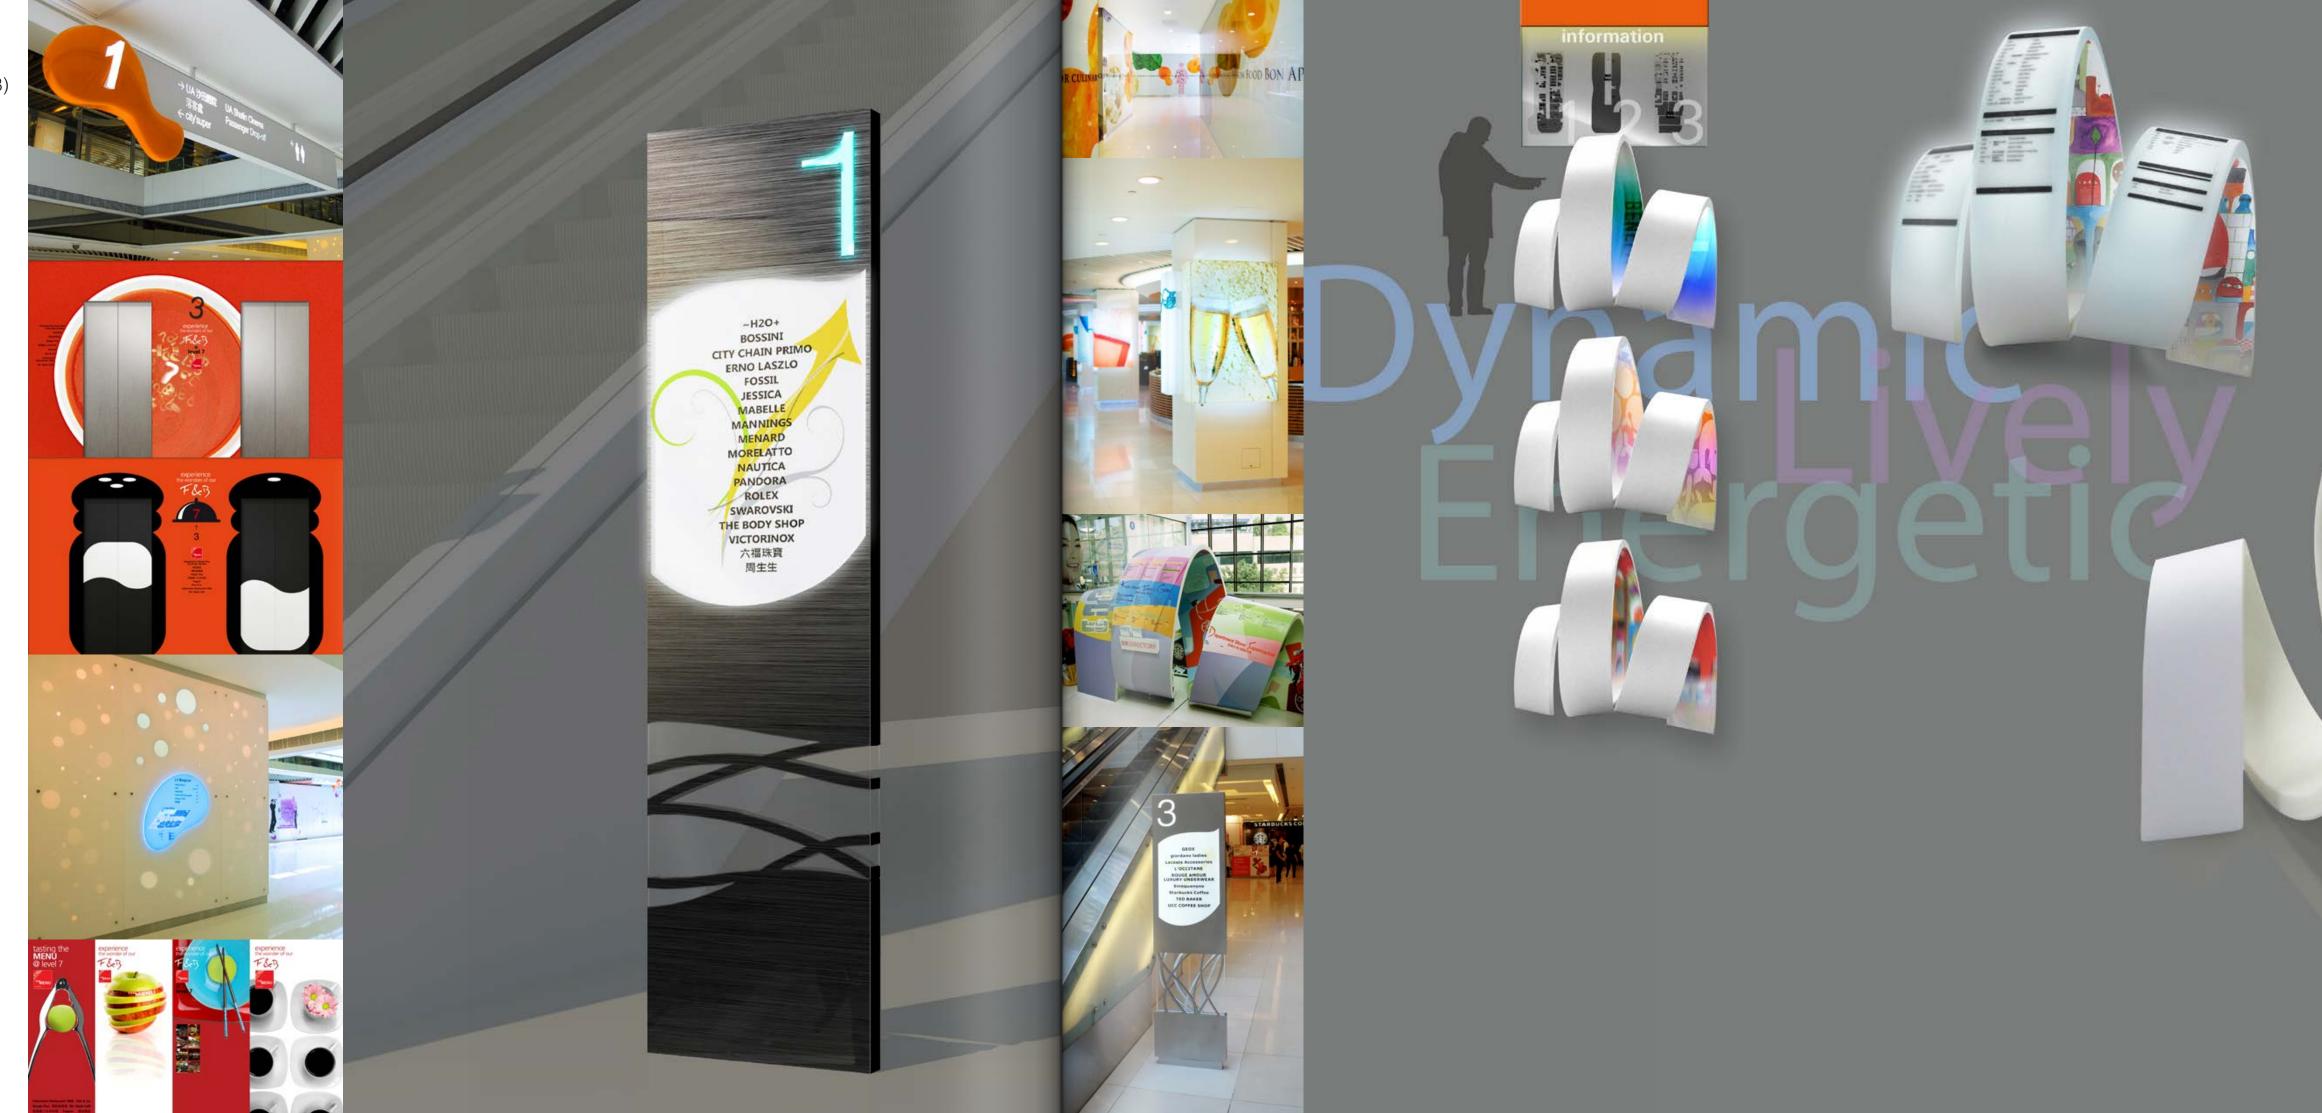

## Grand Century Place (Under Construction) SUN HUNG KAI ARCHITECTS & ENGINEERS LIMITED

### GFA: 67,000m<sup>2</sup> / SCOPE OF CONSULTANCY

- Way-finding, Signage and Graphics Design (Strategy, Concepts, Schematic)
  Detail Design and Drawings production
  Tender Preparation
  Coordination with Contractor on Site

- Inspection of Defects
  Super-graphics for Leasing and Marketing H-Hoarding Graphics

New Town Plaza (Renovation Completed 2008)
New Phase III Renovation in Progress
SUN HUNG KAI ARCHITECTS & ENGINEERS LIMITED

GFA: 40,000m<sup>2</sup> / SCOPE OF CONSULTANCY

- Way-finding, Signage and Graphics Design (Strategy, Concepts, Schematic)
- Detail Design and Drawings production
- Tender Preparation
- Coordination with Contractor on Site
- Inspection of Defects
- Super-graphics for Leasing and Marketing H-Hoarding Graphics

Metro Plaza (Currently Ongoing Project)
SUN HUNG KAI ARCHITECTS & ENGINEERS LIMITED

Homesquare / Grand Central Plaza (Completed) SUN HUNG KAI ARCHITECTS & ENGINEERS LIMITED