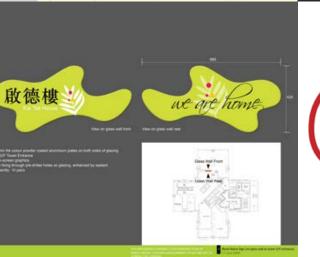

#### **Harmonious Oasis**

With a history as the largest stone quarry in Kowloon area, Anderson Road area witnessed the days of hardship in the development of Hong Kong, from the small village to a metropolitan city.

Anderson Road will enter to a new stage of history, from a stone quarry to a new oasis of habitation for people of Hong Kong. With a strong team of Architectural Design and Building Construction Professionals, design for Public Housing in Hong Kong will enter a new era, i.e. with new perspective and thoughtfulness on the Inhabitants and the Environment. Design concern to every levels of details. Graphics and Way-finding System will inspire new ideas and concern on: